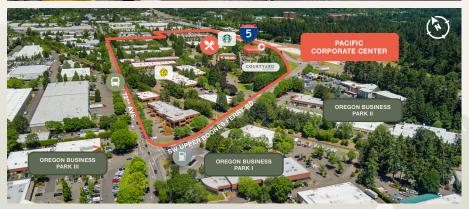

## Key Features

1,855 sq. ft. office

Modern finishes

Access to building conference room

Attractive landscaping with walking paths

Immediate access to I-5

Walkable environment offering a variety of amenities including rotating food trucks (seasonal), Starbucks and Gold's Gym